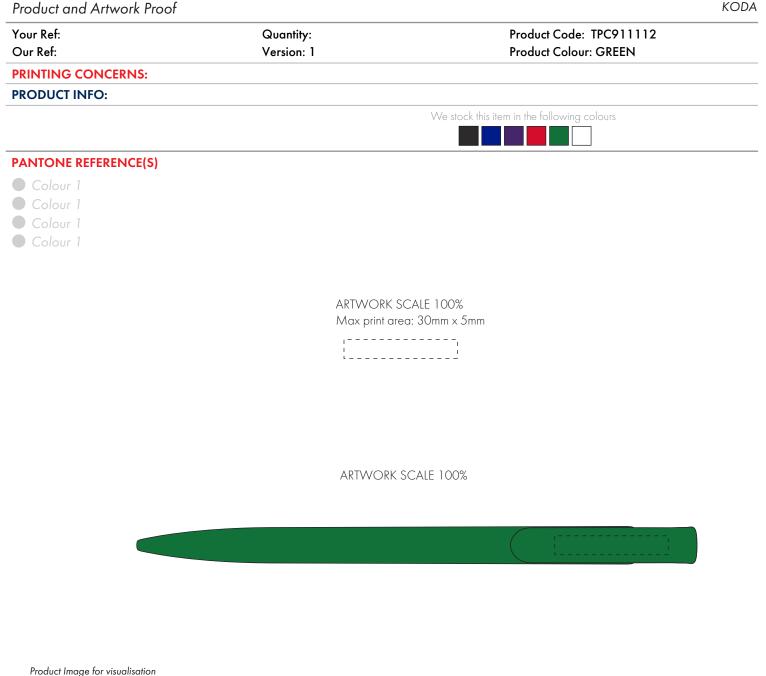

## - colours may vary

The dashed line is to demonstrate print area and will not appear on your printed item